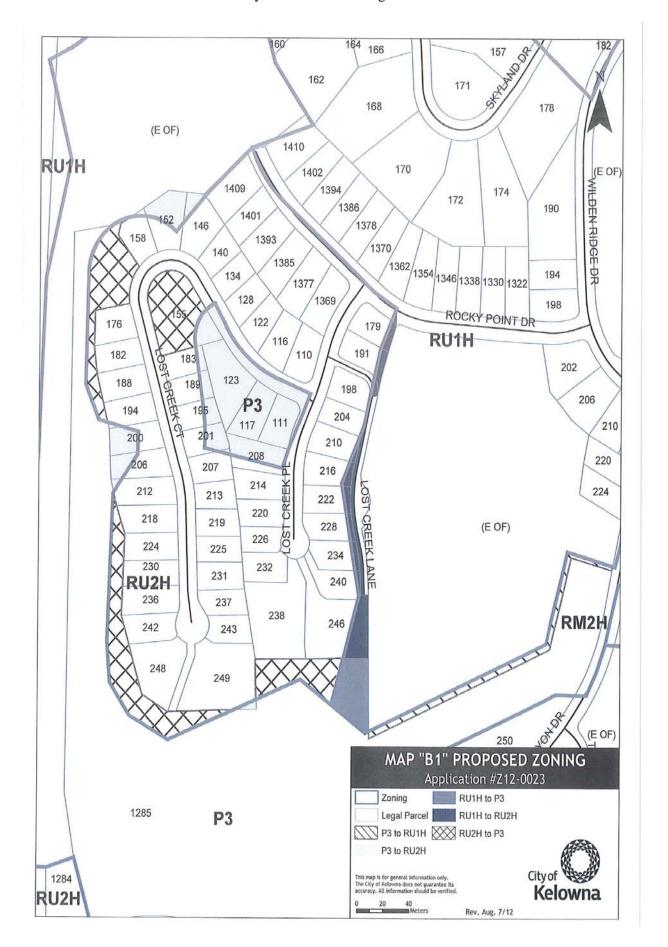

2. AND THAT City of Kelowna Zoning Bylaw No. 8000 be amended by changing the zoning classification for a portion of the following subject properties as per Table 2 below and as shown on Map "B1" attached to and forming part of this bylaw:

| TABLE 2                   |                                                    |                  |                  |
|---------------------------|----------------------------------------------------|------------------|------------------|
| STREET ADDRESS            | LEGAL DESCRIPTION                                  | PROPOSED<br>ZONE | EXISTING<br>ZONE |
| 155 Lost Creek<br>Court   | Lot 53, Section 5, Township 23, ODYD, Plan EPP9195 | RU2h             | P3               |
| 208 Lost Creek<br>Place   | Lot 57, Section 5, Township 23, ODYD, Plan EPP9195 | RU2h             | P3               |
| 183 Lost Creek<br>Court   | Lot 52, Section 5, Township 23, ODYD, Plan EPP9195 | P3               | RU2h             |
| 189 Lost Creek<br>Court   | Lot 51, Section 5, Township 23, ODYD, Plan EPP9195 | P3               | RU2h             |
| 195 Lost Creek<br>Court   | Lot 50, Section 5, Township 23, ODYD, Plan EPP9195 | P3               | RU2h             |
| 201 Lost Creek<br>Court   | Lot 49, Section 5, Township 23, ODYD, Plan EPP9195 | P3               | RU2h             |
| 207 Lost Creek<br>Court   | Lot 48, Section 5, Township 23, ODYD, Plan EPP9195 | P3               | RU2h             |
| 1409 Rocky Point<br>Drive | Lot 13, Section 5, Township 23, ODYD, Plan EPP9195 | RU2h             | P3               |
| 146 Lost Creek<br>Court   | Lot 25, Section 5, Township 23, ODYD, Plan EPP9195 | RU2h             | P3               |
| 152 Lost Creek<br>Court   | Lot 26, Section 5, Township 23, ODYD, Plan EPP9195 | RU2h             | P3               |
| 158 Lost Creek<br>Court   | Lot 27, Section 5, Township 23, ODYD, Plan EPP9195 | RU2h             | P3               |

| 194 Lost Creek<br>Court | Lot 31, Section 5, Township 23, ODYD, Plan<br>EPP9195 | RU2h           | P3   |
|-------------------------|-------------------------------------------------------|----------------|------|
| 200 Lost Creek<br>Court | Lot 32, Section 5, Township 23, ODYD, Plan EPP9195    | RU2h           | P3   |
| 206 Lost Creek<br>Court | Lot 33, Section 5, Township 23, ODYD, Plan EPP9195    | RU2h           | P3   |
| 212 Lost Creek<br>Court | Lot 34, Section 5, Township 23, ODYD, Plan<br>EPP9195 | RU2h           | P3   |
| 249 Lost Creek<br>Court | Lot 41, Section 5, Township 23, ODYD, Plan<br>EPP9195 | RU2h           | P3   |
| 246 Lost Creek<br>Lane  | Lot 63, Section 5, Township 23, ODYD, Plan<br>EPP9195 | RU1h           | RU2h |
| 240 Lost Creek<br>Lane  | Lot 64, Section 5, Township 23, ODYD, Plan<br>EPP9195 | RU1h           | RU2h |
| 234 Lost Creek<br>Lane  | Lot 65, Section 5, Township 23, ODYD, Plan<br>EPP9195 | RU1h           | RU2h |
| 228 Lost Creek<br>Lane  | Lot 66, Section 5, Township 23, ODYD, Plan<br>EPP9195 | RU1h           | RU2h |
| 222 Lost Creek<br>Lane  | Lot 67, Section 5, Township 23, ODYD, Plan<br>EPP9195 | RU1h           | RU2h |
| 216 Lost Creek<br>Lane  | Lot 68, Section 5, Township 23, ODYD, Plan<br>EPP9195 | RU1h           | RU2h |
| 210 Lost Creek<br>Lane  | Lot 69, Section 5, Township 23, ODYD, Plan<br>EPP9195 | RU1h           | RU2h |
| 191 Lost Creek<br>Place | Lot 72, Section 5, Township 23, ODYD, Plan<br>EPP9195 | RU1h           | RU2h |
| 179 Lost Creek<br>Place | Lot 73, Section 5, Township 23, ODYD, Plan EPP9195    | RU1h           | RU2h |
| 1285 Rio Drive          | Lot 74, Section 5, Township 23, ODYD, Plan<br>EPP9195 | RU1h &<br>RU2h | P3   |