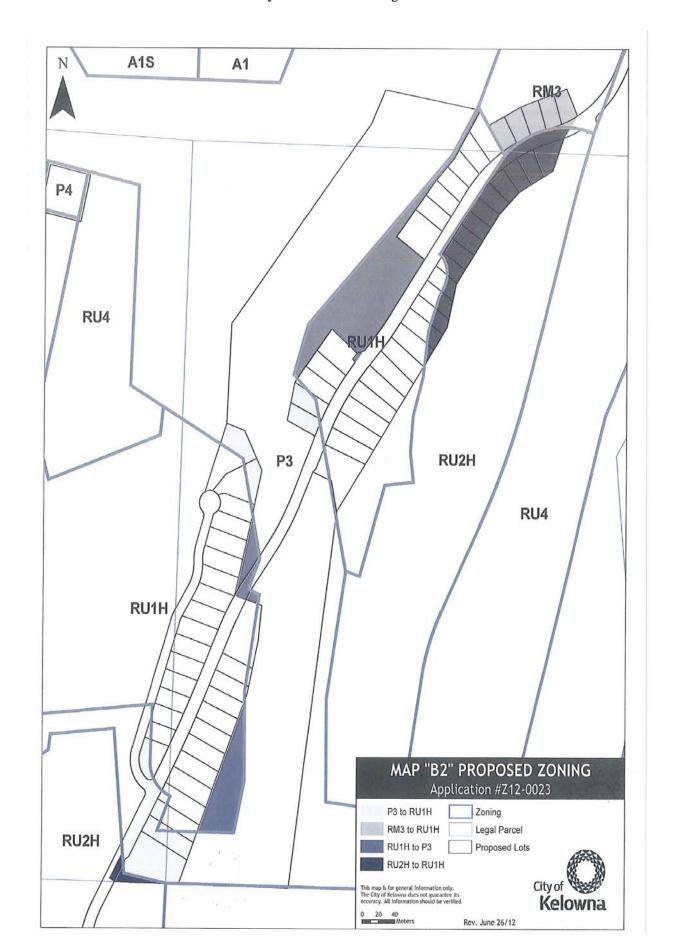

3. AND THAT City of Kelowna Zoning Bylaw No. 8000 be amended by changing the zoning classification for a portion of the following subject properties as per Table 3 below and as shown on Map "B2" attached to and forming part of this bylaw;

| TABLE 3                      |                                                                                                                                                              |                  |                  |
|------------------------------|--------------------------------------------------------------------------------------------------------------------------------------------------------------|------------------|------------------|
| STREET ADDRESS               | LEGAL DESCRIPTION                                                                                                                                            | PROPOSED<br>ZONE | EXISTING<br>ZONE |
| 185 Clifton Road<br>North    | The North West ¼ of Section 5, Township 23, ODYD, Except Plans 20895 and KAP88266                                                                            | RU1h & P3        | RU1h & P3        |
| (E OF) Upper<br>Canyon Drive | 23, ODYD, Except Plans KAP83526, KAP88266 and EPP9195                                                                                                        | RU1h & P3        | RU1h & P3        |
| (W OF) Union<br>Road         | The North East ¼ of Section 5, Township 23, ODYD, Except Plans 896, B645 and KAP69724                                                                        | RU1h & P3        | RU1h & P3        |
| 2025 Begbie Road             | Lot A, Sections 4,5,8 and 9, Township 23, ODYD, Plan KAP69724 Except Plans KAP71944, KAP73768, KAP75949, KAP78547, KAP80107, KAP81912, KAP85278 and KAP86750 | RU1h & P3        | RU1h & P3        |
| 225 Clifton Road             | Lot D, Section 8, Township 23, ODYD, Plan<br>KAP75116                                                                                                        | RM3              | RU1h             |